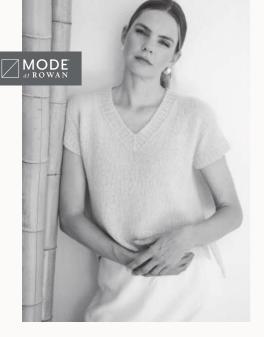

H A N N E \*

QUAIL STUDIO

## SIZE

To fit chest (cm/in)

|                                     |       | ,     |         |         |         |         |         |         |
|-------------------------------------|-------|-------|---------|---------|---------|---------|---------|---------|
| 71-76                               | 81-86 | 91-97 | 102–107 | 112–117 | 122-127 | 132-137 | 142-147 | 152-157 |
| 28-30                               | 32-34 | 36-38 | 40-42   | 44-46   | 48-50   | 52-54   | 56-58   | 60-62   |
| Actual chest measurement of garment |       |       |         |         |         |         |         |         |
| 83                                  | 93    | 103   | 113     | 123     | 133     | 143     | 153     | 165     |
| 32¾                                 | 361⁄2 | 401⁄2 | 441/2   | 481⁄2   | 521⁄4   | 56¼     | 60¼     | 65      |
|                                     |       |       |         |         |         |         |         |         |
| YARN                                |       |       |         |         |         |         |         |         |
| Alpaca Haze (25gm)                  |       |       |         |         |         |         |         |         |
| 5                                   | 6     | 6     | 7       | 7       | 7       | 8       | 8       | 9       |
| (photographed in Peony 017)         |       |       |         |         |         |         |         |         |
|                                     |       |       |         |         |         |         |         |         |