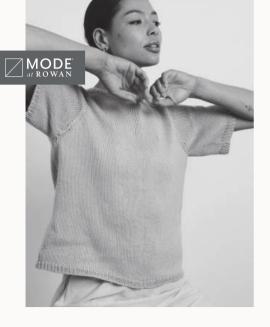

ELSE

\*\*\*

OUAIL STUDIO

| C | 17 | Е |
|---|----|---|
|   |    |   |

| SIZE             |                |           |          |         |         |         |         |         |
|------------------|----------------|-----------|----------|---------|---------|---------|---------|---------|
| To fit bus       | st (cm / ir    | 1)        |          |         |         |         |         |         |
| 71-76            | 81-86          | 91-97     | 102-107  | 112-117 | 122-127 | 132-137 | 142-147 | 152-157 |
| 28-30            | 32-34          | 36-38     | 40-42    | 44-46   | 48-50   | 52-54   | 56-58   | 60-62   |
| Actual bu        | ust meas       | urement   | of garme | ent     |         |         |         |         |
| 83               | 93             | 101       | 111      | 122     | 133     | 142     | 153     | 162     |
| 32¾              | 36½            | 39¾       | 43¾      | 48      | 521/4   | 56      | 601/4   | 64¾     |
| YARN<br>Cotton D | <b>K</b> (50g) |           |          |         |         |         |         |         |
| 7                | 7              | 8         | 8        | 9       | 9       | 10      | 10      | 11      |
| (photoar         | aphed ir       | n Celeste | 013)     |         |         |         |         |         |