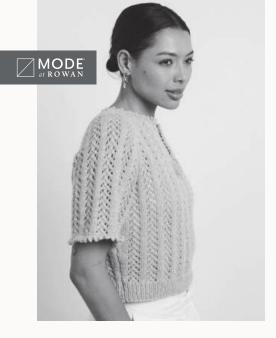

SAFFI \* \*

QUAIL STUDIO

## SIZE

To fit chest (cm/in)

| 71-76                               | 81-86  | 91-97           | 102–107 | 112-117 | 122-127 | 132-137 | 142-147 | 152-157 |
|-------------------------------------|--------|-----------------|---------|---------|---------|---------|---------|---------|
| 28-30                               | 32-34  | 36-38           | 40-42   | 44-46   | 48-50   | 52-54   | 56-58   | 60-62   |
| Actual chest measurement of garment |        |                 |         |         |         |         |         |         |
| 85                                  | 95     | 105             | 115     | 125     | 135     | 145     | 155     | 165     |
| 331⁄2                               | 371⁄2  | 411⁄4           | 45¼     | 49¼     | 531⁄4   | 57      | 61      | 65      |
|                                     |        |                 |         |         |         |         |         |         |
| YARN                                |        |                 |         |         |         |         |         |         |
| Cotton DK and Alpaca Haze           |        |                 |         |         |         |         |         |         |
| Cotton D                            | K C    | Crepe 018 (50g) |         |         |         |         |         |         |
| 6                                   | 7      | 8               | 9       | 10      | 12      | 13      | 14      | 15      |
| Alpaca H                            | laze P | eony 017        | (25g)   |         |         |         |         |         |
| З                                   | З      | 1               | 1       | 5       | 6       | 6       | 7       | 7       |