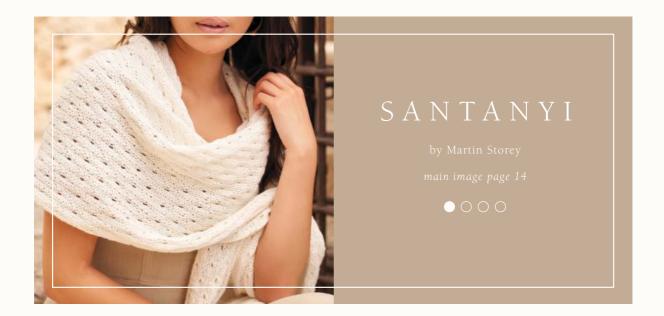

## FINISHED SIZE

51cm wide and 213cm long

#### YARN

Creative Linen (100gm)

6

(photographed in Cloud 620)

## **NEEDLES**

1 pair 4.5mm (US 7) needles

#### TENSION

21 sts and 26 rows to 10cm measured over patt using

4.5mm (US 7) needles