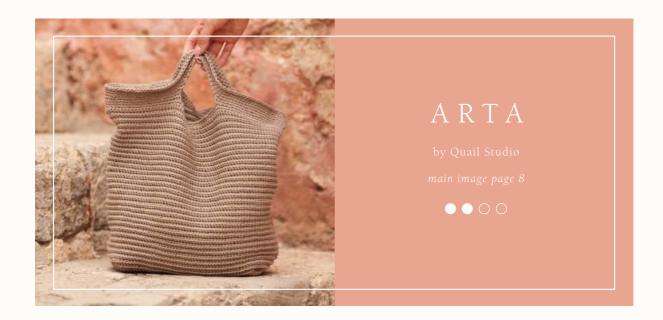

## FINISHED SIZE

40cm wide, 30cm high and 12cm deep

### YARN

Creative Linen (100gm)

3

(photographed in Straw 622)

# НООК

3.5mm hook

### **TENSION**

18 sts and 24 rows to 10 cm meas over patt using 3.5 mm hook.