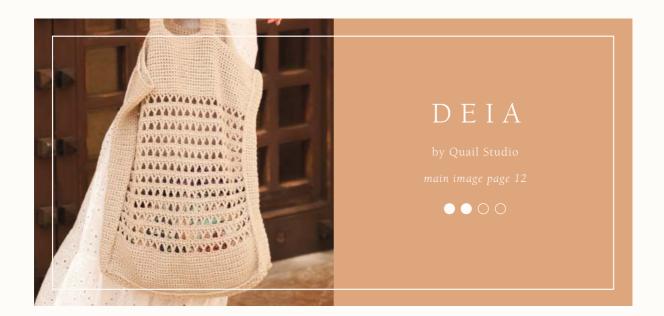

## FINISHED SIZE

33cm wide, 40cm high and 8cm deep

### YARN

Creative Linen (100gm)

4

(photographed in Natural 621)

## HOOK

3.5mm hook

# TENSION

 $18\ sts$  and  $24\ rows$  to 10cm meas over double crochet using 3.5mm hook