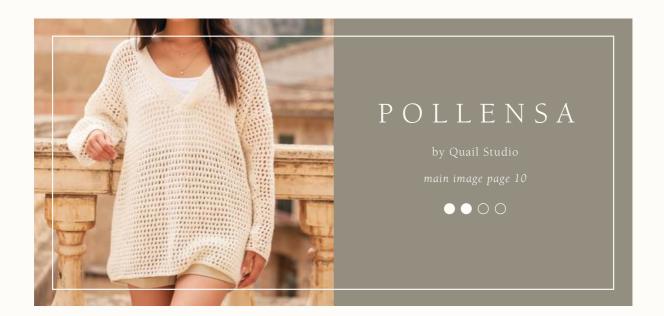

### SIZE

To fit bust (cm / in)

| 10 III Dust        | (CIII / III)       |            |             |         |         |         |         |         |
|--------------------|--------------------|------------|-------------|---------|---------|---------|---------|---------|
| 71-76              | 81-86              | 91-97      | 102-107     | 112-117 | 122-127 | 132-137 | 142-147 | 152-157 |
| 28-30              | 32-34              | 36-38      | 40-42       | 44-46   | 48-50   | 52-54   | 56-58   | 60-62   |
| Actual bus         | st measurer        | ment of ga | rment (cm / | /in)    |         |         |         |         |
| 101                | 109.5              | 120        | 130.5       | 139     | 149.5   | 160     | 173     | 181     |
| 40                 | 43                 | 47         | 511/2       | 54¾     | 59      | 63      | 68      | 711/4   |
| YARN<br>Creative l | L <b>inen</b> (100 | gm)        |             |         |         |         |         |         |
| 6                  | 6                  | 7          | 7           | 7       | 8       | 8       | 9       | 9       |
| (photogram         | phed in Clo        | oud 620)   |             |         |         |         |         |         |

## **NEEDLES**

1 pair 4mm (no 6) (US 6) needles 4mm (no 6) (US 6) circular needle 60cm long for neckband

### **EXTRAS**

Stitch markers Stitch holder

# TENSION

 $19~\rm sts$  and  $32~\rm rows$  to  $10~\rm cm$  measured over pattusing 4mm (US 6) needles