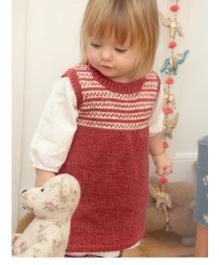

# marta

## YARN

## Baby Merino Silk DK

| Daby Merino Silk DK |       |        |   |   |   |   |   |              |
|---------------------|-------|--------|---|---|---|---|---|--------------|
| A Str               | awber | ry 687 |   |   |   |   |   |              |
| 2                   | 3     | 3      | 3 | 3 | 3 | 4 | 4 | $4 _{x50gm}$ |
| B Str               | aw 67 | 1      |   |   |   |   |   |              |
| 1                   | 1     | 1      | 1 | 1 | 1 | 1 | 1 | 1 x50gm      |