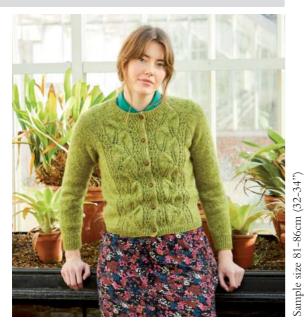

S I E R R A Martin Storey Main image page 28

## SIZE

| To fit chest (cm/in)                |       |       |       |         |         |         |         |         |         |  |
|-------------------------------------|-------|-------|-------|---------|---------|---------|---------|---------|---------|--|
|                                     | 71-76 | 81-86 | 91-97 | 102-107 | 112-117 | 122-127 | 132-137 | 142-147 | 152-157 |  |
|                                     | 28-30 | 32-34 | 36-38 | 40-42   | 44-46   | 48-50   | 52-54   | 56-58   | 60-62   |  |
| Actual chest measurement of garment |       |       |       |         |         |         |         |         |         |  |
|                                     | 82.5  | 92.5  | 102.5 | 112.5   | 122.5   | 132.5   | 142.5   | 152.5   | 164     |  |
|                                     | 321/2 | 36½   | 40¼   | 44¼     | 48¼     | 52¼     | 56      | 60      | 64½     |  |
|                                     |       |       |       |         |         |         |         |         |         |  |

### YARN

| Felted Tweed (50gm)           |   |   |   |   |   |   |    |    |  |  |
|-------------------------------|---|---|---|---|---|---|----|----|--|--|
| 6                             | 6 | 7 | 8 | 8 | 9 | 9 | 10 | 11 |  |  |
| (photographed in Avocado 161) |   |   |   |   |   |   |    |    |  |  |