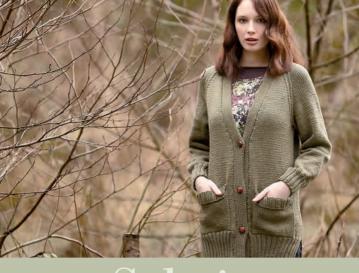

**Saltaire** by MARTIN STOREY IMAGE PAGE 20

## Yarn

| Super Fine Merino Aran |         |           |           |    |       |  |  |  |
|------------------------|---------|-----------|-----------|----|-------|--|--|--|
| 18                     | 20      | 21        | 24        | 26 | x50gm |  |  |  |
|                        | (photog | raphed in | Sage 011) |    |       |  |  |  |

#### **Buttons**

4 x BN1816 from Bedecked. Please see information page for contact details.